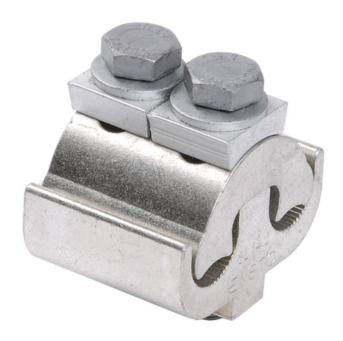

## IEK RAM BRIDA ZP 6-95/6-95 (SL37.27)

Ram clamps are intended for connecting aluminum, copper or steel conductors. Clamp bolts are made of hotdip galvanized steel.Ram clamps are intended for connecting aluminum, copper or steel conductors.

Clamp bolts are made of hot-dip galvanized steel. Nominal cross section transition: 6...95

Nominal cross section branch: 6...95 Type of connection: EV004362

Ambient temperature: -60...80

Length: 39 Width: 42 Height: 44.0 : 6...95