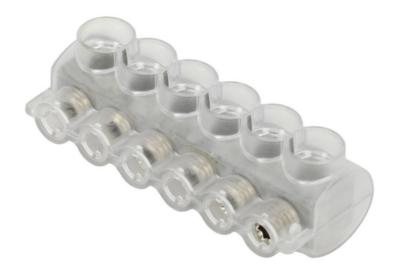

## IEK TERMINAL BAR PENTRU STREET LIGHT NETS KE10.506

The terminal boards are designed for connection and protection of luminaires installed on the street lighting poles. The terminal boards are designed for connection and protection of luminaires installed on the street lighting poles.Connectable conductor cross section solid-core: 2,5...50 Connectable conductor cross section multi-wired: 10...50 / 2,5...35 Rated current In: 16 Nominal rated voltage: 230 Type of electrical connection 2: EV000415 Connection position: EV001224 Number of poles: 1 Number of clamp positions per pole: 6 Mounting method: EV005276 Material insulation body: EV000139 Operation temperature: -60...+55 Width/grid dimension: 12.0 Length: 91 Colour: EV000270 Type of electrical connection 1: EV000415 Pret: 23,65 LEI (TVA inclus)