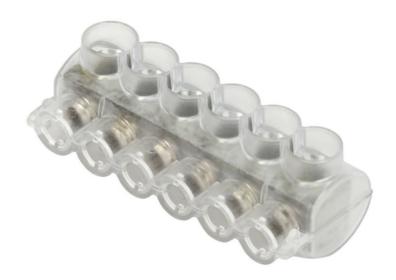

## IEK TERMINAL BAR PENTRU STREET LIGHT NETS KE10.3

The terminal boards are designed for connection and protection of luminaires installed on the street lighting poles. The terminal boards are designed for connection and protection of luminaires installed on the street lighting poles. Connectable conductor cross section solid-core: 1,5...35

Connectable conductor cross section multi-wired: 10...35 / 1,5...2,5

Rated current In: 16

Nominal rated voltage: 230

Type of electrical connection 2: EV000415

Connection position: EV001224

Number of poles: 1

Number of clamp positions per pole: 6

Mounting method: EV005276

Material insulation body: EV000139 Operation temperature: -60...+55 Width/grid dimension: 10.0

Length: 83

Colour: EV000270

Type of electrical connection 1: EV000415