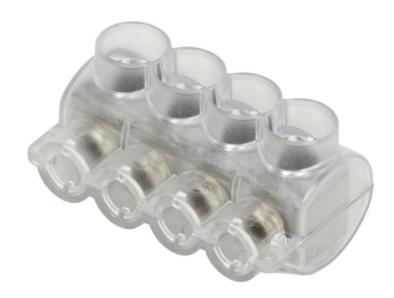

## IEK TERMINAL BAR PENTRU STREET LIGHT NETS KE10.1

The terminal boards are designed for connection and protection of luminaires installed on the street lighting poles. The terminal boards are designed for connection and protection of luminaires installed on the street lighting poles. Connectable conductor cross section solid-core: 1,5...35

Connectable conductor cross section multi-wired: 10...35 / 1,5...2,5

Rated current In: 16

Nominal rated voltage: 230

Type of electrical connection 2: EV000415

Connection position: EV001224

Number of poles: 1

Number of clamp positions per pole: 4

Mounting method: EV005276

Material insulation body: EV000139 Operation temperature: -60...+55 Width/grid dimension: 10.0

Length: 58

Colour: EV000270

Type of electrical connection 1: EV000415