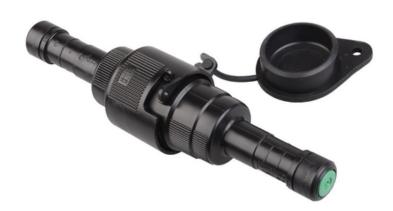

## IEK ENCLOSURE PENTRU SIGURANTA MPR KPV 25-25 (CCFBD 25-25)

Designed for protection of connected equipment against overvoltage in mains. They can be used as user's power consumption limiter. The body is made from UV-resistant polymer. Sealing plug allows for protection of disconnected line from mains side. The design enables connection and disconnection of the line with current load up to 60 A.

Contact connection with the line is made by compression, with use of single die.

Tests for tightness are performed under voltage 6 kV applied for 30 minutes under water. For fuse size:

EV000154

Number of poles: 1 Primary current: 100