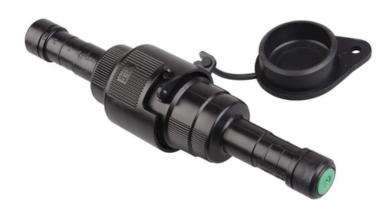

## IEK ENCLOSURE PENTRU SIGURANTA MPR KPV 16-16 (CCFBD 16-16)

Designed for protection of connected equipment against overvoltage in mains. They can be used as user's power consumption limiter. The body is made from UV-resistant polymer. Sealing plug allows for protection of disconnected line from mains side. The design enables connection and disconnection of the line with current load up to 60 A.

Contact connection with the line is made by compression, with use of single die.

Tests for tightness are performed under voltage 6 kV applied for 30 minutes under water. For fuse size:

EV000154

Number of poles: 1 Primary current: 63

Rated surge voltage invariability: 6

Length: 175 Diameter: 49.7 Weight: 0.136

Fork Conductor Section: 16 Socket Conductor Section: 16 Pret: 55,96 LEI (TVA inclus)

Detalii online: https://www.materialeelectrice.ro/enclosure-pentru-siguranta-mpr-kpv-16-16-ccfbd-16-16-