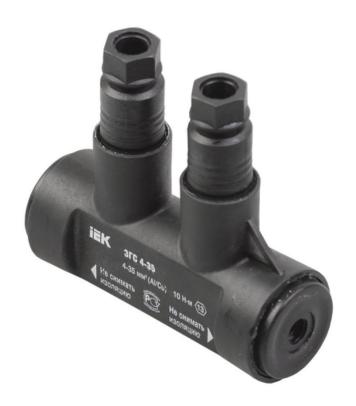

## IEK BRIDGING BRIDA ZGS 4-35 (BPC P35)

Designed for connection of user's system or replacement of user's line. The clamp can be used with all types of SBIW up to 1 kV, user's wires and lighting systems. Used with aluminum and copper wires, both single-and multi-core. Insulation material is UV-resistant polymer. The clamp can be used with all types of SBIW up to 1 kV, user's wires and lighting systems.

They are used with aluminum and copper wires, both single- and multi-core. Insulation material is UV-resistant polymer. Nominal cross section: 4...35

Nominal voltage: 1 Number of screws: 2

Ambient temperature: -60...+55 Nominal clamp current: 95

Moment of screw head failure during installation: 10

Length: 79.0 Width: 30.0 Height: 75.0 Weight: 0,09

Nominal electric insulation strength: 6000

Pret: 28,49 LEI (TVA inclus)

Detalii online: https://www.materialeelectrice.ro/bridging-brida-zgs-4-35-bpc-p35-310412