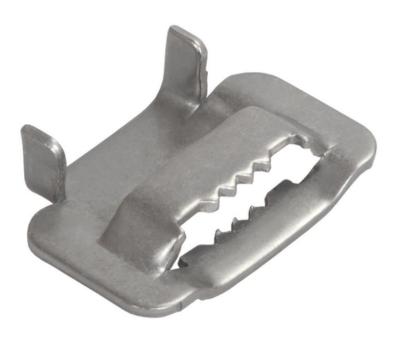

## IEK CLIP SU-20 100PCS./SET (COT36)

SU-20 brace is made of a one-piece plate that contributes to its high strength as compared to SG-20. It is supplied with sharpened waves providing for better rim band holding.SU-20 brace is made of a one-piece plate that contributes to its high strength as compared to SG-20. It is supplied with sharpened waves providing for better rim band holding.Section of retained SIP: ??-50 Nominal voltage: ? 1000 Ambient temperature: -60...55 Clamping cable diameter: -Number of cables: -Model: EV007432 Material: EV000179 Max. tensile load: 10,5 Minimum destructive load: 17 Length: 26 Width: 12 Height: 43 Pret: 178,02 LEI (TVA inclus)