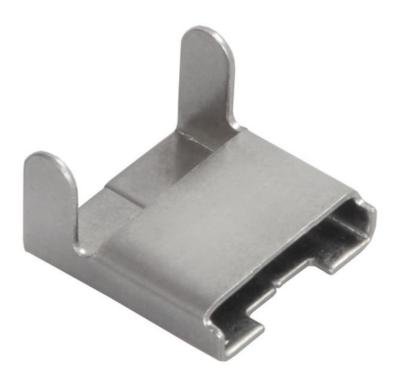

## IEK CLIP SG-20 100PCS./SET (A200, NC 20)

SG-20 brace construction is made in such a way that the plate junction line is located outside.SG-20 brace construction is made in such a way that the plate junction line is located outside.Section of retained SIP: ??-50

Nominal voltage: ? 1000 Ambient temperature: -60...55 Clamping cable diameter: -Number of cables: -Model: EV007432 Material: EV000179 Max. tensile load: 8,4 Minimum destructive load: 15 Length: 22 Width: 14,5 Height: 23 Pret: 134,60 LEI (TVA inclus)