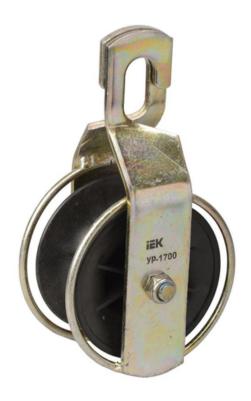

## **IEK HOOK SHEAVE ROR-1 (ST26.1)**

ROR pay-out rollers are the tools used for pay-out of SBIW along the intermediate poles of power transmission lines. ROR-1 rollers are hanged onto a bracket using turning hook with latch that prevents the roller from slipping out. Maximum diameter of the cable that can be mounted using the rollers is 50 mm. The ROR-1 rollers are intended for use only with little angles of power transmission lines turn, up to 30°. The maximum diameter of the cable mounted with rollers is 50 mm. Ambient temperature: -60...55

Clamping cable diameter: -

Cable diameter: ? 50 Number of cables: 1...4 Max. tensile load: 8000

Length: 96 Width: 115 Height: 245

Destructive load of real perpendicular SIP: 8

Roller diameter: 115 Width of roller slot: 54