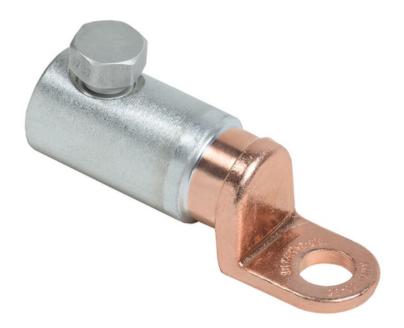

## IEK ALUMINUM-CUPRU LUG WITH A BREAKAWAY HEAD AMMN 50-95 UP TO1 KW

These caps provide for carrying out connection of aluminum conductors with a device using only wrenches (no need for a crimping tool). Cap body is made of heavy-duty aluminum alloy. Intended for bolt tightening termination of preliminarily stripped aluminum wires and connection to aluminum (AMN) or copperaluminum (AMMN) clamps, buses, terminals etc. Internal surface is covered with a special paste boosting the contact joint conductivity as well as protecting this surface from thin oxide film. Cross knurl and correspondent bolts enhance mechanical and electrical characteristics of the junction point. These caps can be applied for both single and multi-wire, round and sector conductors. AMMN cap end is made of electrotechnical copper.Stable stall time is less than 30-50%.

The design of the bolts has several ducts-tear "necks", so that the failure of the head occurs level or below the surface of the tip, there is no need to further process the place of failure of the heads for heat

shrinkage.Weight: 0,078

Length: 72.0

Surface protection: EV000899

Number of screws: 2 Number of screws: 2 Material: IEK\_V0000097

Bolt dimension metric (M..): 13

Moment of screw head failure during installation of line cabs: 18,5...24,5

Nominal cross section: 50...95 Ambient temperature: -50...+95 Cross section form: EV010032 Colour insulation: EV000154

Width: 20.0

Pret: 48,07 LEI (TVA inclus)

Detalii online: https://www.materialeelectrice.ro/aluminum-cupru-lug-with-a-breakaway-head-ammn-50-95-up-to1-kw-310388