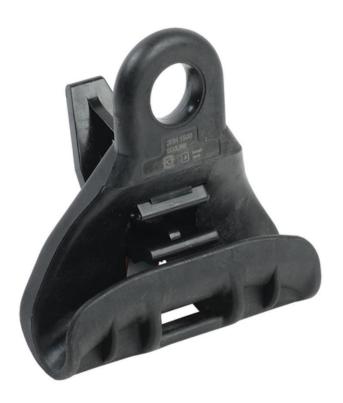

## IEK SUSPENSION BRIDA S ZPN 1500 ECOLINE

Suspension supporting clamps are intended for fastening the insulated carrying neutral SSIC under 1kW. The neutral is fixed with an adjustable clamp. ZPN 2000 clamps allow fastening them on hooks up to 24 mm in diameter. Sliding joints contribute to the clamps moving transversely and longitudinally. A set of intermediate suspension KOPM 1500 represents a bracket with a projection in the top part preventing the clamp from moving into the upper position. The bracket has a hole for its fastening to the bearing with anchor screws. There is a possibility to fix it to bearings with the help of a rim band. To facilitate the band amounting process, the bracket is supplied with separating facets. KOPM 1500 is made of corrosion-resistant aluminum alloy in set with a separately delivered ZPN 1500 suspension clamp made of polymer strengthened with a fiber glass structure resistant to UV and weather conditions. Sliding joints contribute to the clamps moving transversely and longitudinally. Ultimate load: 9000