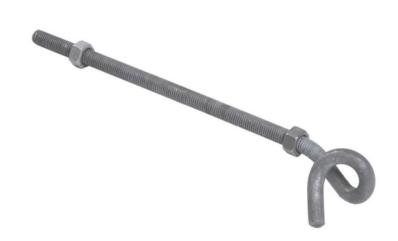

## **IEK SCROLLED HOOK KSA12-250/200 (BQC 12-250)**

Hooks allow carrying out suspension and anchor fastening on bearings and building faces. Hook surface are covered with 80-micron thick layer of zinc providing for their easy exploitation within 40 years. Hooks allow carrying out suspension and anchor fastening on bearings and building faces.

Hook and bolted bracket surface are covered with 80-micron thick layer of zinc providing for their easy exploitation within 40 years.Material: EV000179

Surface protection: EV000254 Inner diameter of eye: 10

Shaft diameter: 12 Shaft length: 250 Total length: 310 Thread length: 225

Destructive load: 200/1960

Weight: 0.36

Material quality: IEK\_V0000136

: 2.0 : 0.4

Ambient temperature: -60...55 Pret: 27,11 LEI (TVA inclus)