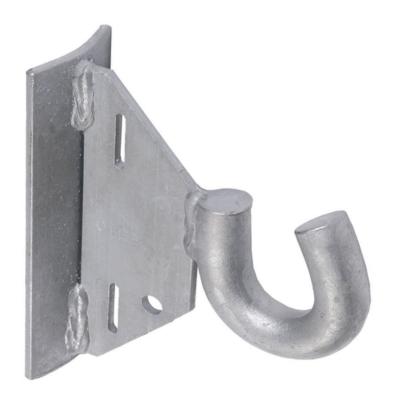

## **IEK HOOK KM-2800 (SOT39)**

Hooks allow carrying out suspension and anchor fastening on bearings and building faces. Hook surface are covered with 80-micron thick layer of zinc providing for their easy exploitation within 40 years. Hooks allow carrying out suspension and anchor fastening on bearings and building faces.

Hook and bolted bracket surface are covered with 80-micron thick layer of zinc providing for their easy exploitation within 40 years.Length: 131.0

Model: EV000222 Material: EV000179

Weight: 1.00

Material quality: IEK\_V0000136