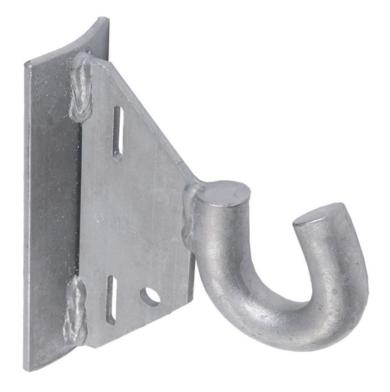

## IEK HOOK KM-1800 (HEL-5661, SOT29.1)

Hooks allow carrying out suspension and anchor fastening on bearings and building faces. Hook surface are covered with 80-micron thick layer of zinc providing for their easy exploitation within 40 years. Hooks allow carrying out suspension and anchor fastening on bearings and building faces.

Hook and bolted bracket surface are covered with 80-micron thick layer of zinc providing for their easy exploitation within 40 years.Length: 115.0

Model: EV000222 Material: EV000179 Weight: 0.84 Material quality: IEK\_V0000136 Destructive load: 12800 Pret: 45,62 LEI (TVA inclus)