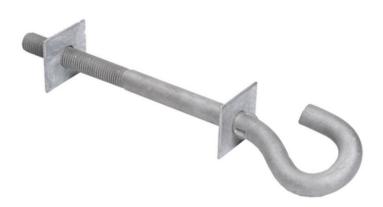

## **IEK HOOK KM20-350/145/46 (SOT21.3)**

Hooks allow carrying out suspension and anchor fastening on bearings and building faces. Hook surface are covered with 80-micron thick layer of zinc providing for their easy exploitation within 40 years. Hooks allow carrying out suspension and anchor fastening on bearings and building faces.

Hook and bolted bracket surface are covered with 80-micron thick layer of zinc providing for their easy exploitation within 40 years.Material: EV000179

Surface protection: EV000254 Inner diameter of eye: 38

Shaft diameter: 20 Shaft length: 350 Total length: 469 Thread length: 145

Destructive load: 1480/14500

Weight: 1.67

Material quality: IEK\_V0000136

: 14.5 : 4.6

Ambient temperature: -60...55 Pret: 90,95 LEI (TVA inclus)