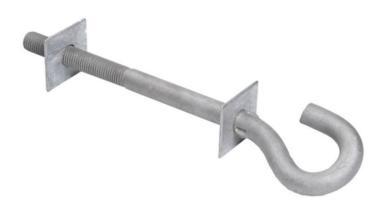

## IEK HOOK KM20-320/145/46 (SOT21.2)

Hooks allow carrying out suspension and anchor fastening on bearings and building faces. Hook surface are covered with 80-micron thick layer of zinc providing for their easy exploitation within 40 years. Hooks allow carrying out suspension and anchor fastening on bearings and building faces.

Hook and bolted bracket surface are covered with 80-micron thick layer of zinc providing for their easy exploitation within 40 years.Material: EV000179

Surface protection: EV000254 Inner diameter of eye: 38

Shaft diameter: 20 Shaft length: 320 Total length: 439 Thread length: 145

Destructive load: 1480/14500

Weight: 1.56

Material quality: IEK\_V0000136

: 14.5 : 4.6

Ambient temperature: -60...55 Pret: 78,17 LEI (TVA inclus)