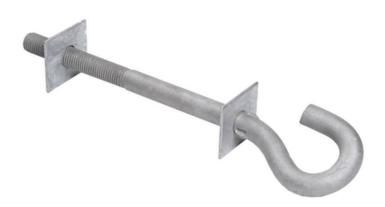

## **IEK HOOK KM20-240/145/46 (SOT21.1)**

Hooks allow carrying out suspension and anchor fastening on bearings and building faces. Hook surface are covered with 80-micron thick layer of zinc providing for their easy exploitation within 40 years. Hooks allow carrying out suspension and anchor fastening on bearings and building faces.

Hook and bolted bracket surface are covered with 80-micron thick layer of zinc providing for their easy exploitation within 40 years.Material: EV000179

Surface protection: EV000254 Inner diameter of eye: 38

Shaft diameter: 20 Shaft length: 240 Total length: 359 Thread length: 145

Destructive load: 1480/14500

Weight: 1.33

Material quality: IEK\_V0000136

: 14.5 : 4.6

Ambient temperature: -60...55 Pret: 69,63 LEI (TVA inclus)