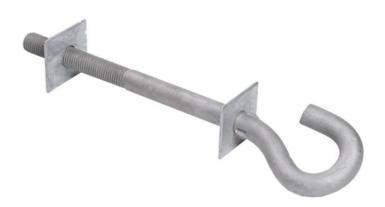

## **IEK HOOK KM16-240/119/24 (SOT21.116)**

Hooks allow carrying out suspension and anchor fastening on bearings and building faces. Hook surface are covered with 80-micron thick layer of zinc providing for their easy exploitation within 40 years. Hooks allow carrying out suspension and anchor fastening on bearings and building faces.

Hook and bolted bracket surface are covered with 80-micron thick layer of zinc providing for their easy exploitation within 40 years.Material: EV000179

Surface protection: EV000254 Inner diameter of eye: 38

Shaft diameter: 16 Shaft length: 240 Total length: 355 Thread length: 120

Destructive load: 1071/10500

Weight: 0.77

Material quality: IEK\_V0000136

: 10.5 : 2.4

Ambient temperature: -60...55 Pret: 52,61 LEI (TVA inclus)