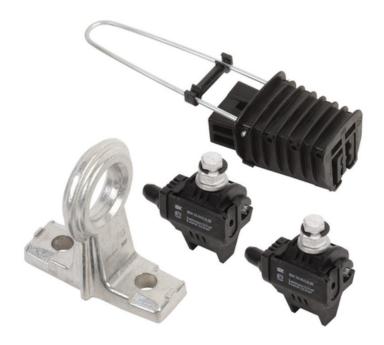

## IEK SUSPENSION BRIDA S TO A COLUMN KS-4

Facade fastening kit of KFK type are intended for suspension fixation and batch bundling of self-supporting insulated conductors (SSIC) under 1 kW on bearings and building walls. Bodies are made of polymer resistant to UV and weather conditions. Dowel part of fixtures is installed into 12 mm hole and fixed with a nail. KFK kits are supplied with a special channel allowing carrying out laying the second cable line along the existing one using a HS strap. Fastening sets are intended for facilitating SSIC mounting when arranging branching from the bearings or connecting SSIC to the building. 1) KAM-4000 — 1 pcs. 2) ZOI 16-95/2,5-35 — 2 pcs. 3) ZAB 16-25 — 1 pcs.Fastening sets are intended for facilitating SSIC mounting when arranging branching from the bearings or connecting SSIC to the building.Material: EV000154