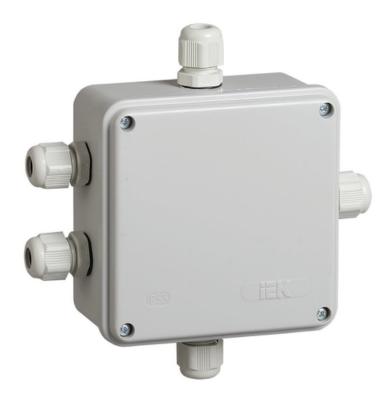

## IEK KM41330 PULL BOX PENTRU MONTAJ APARENT 100X100X50 MM IP55 (RAL7035, LEAD-INS PG9 5 PCS.)

Mounting boxes for open mounting are designed for branching wires and cables, as well as for hiding and additional protection of switching points. They are used as part of an electrical sewerage system consisting of rigid and corrugated pipes. Boxes with a higher degree of protection can be used outdoors, as well as in damp and dusty areas. Suitable for direct mounting.Reliable and quick outdoor installation, the sealed lead-ins. Protection against moisture and dust.Depth: 100 Diameter: -Length: 100 For tubediameter: EV000154 Number of inlets: 5 Cover: EV009954 Max. conductor cross section: -Material: EV000139 Equipped with: EV000154

Equipped with: EV000154 Operating temperature: -25...40 Degree of protection (IP): EV006420 Mounting method: EV010173 Shape: EV000382 Colour: EV000270 Width: 50

Pret: 22,81 LEI (TVA inclus)

Detalii online: https://www.materialeelectrice.ro/km41330-pull-box-pentru-montaj-aparent-100x100x50-mm-ip55-ral7035-lead-ins-pg9-5-pcs-310225