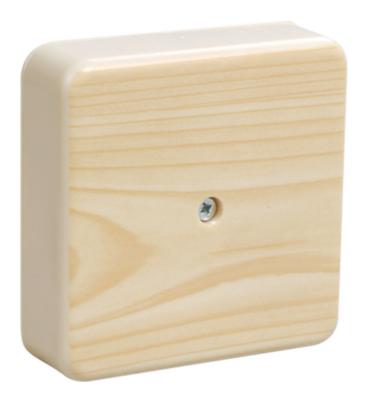

## IEK KM41222-04 PULL BOX PENTRU MONTAJ APARENT 104X104X44 MM PINE (6 CLEMA S 6MM2)

Surface installation mounting boxes are designed for arranging cables and wires as well as for concealing and additional protection of commutation points. These boxes are used as a part of the electric channel system consisting of cable trays. For convenient installation, the boxes are delivered in set with a terminal block. - Material: polystyrene. - Color: white, ivory, lightwood, pine. - Protection degree: IP20.Quick and easy installation.

Commutation of wires and cables installed in open areas or inside plastic cable ducts, pipes.

Clinches are available. Number of connection clamps: 6

Max. conductor cross section: 6.0

Length: 100.0 Width: 100.0 Depth: 44.0

Mounting method: EV000384

Number of inlets: 0 Material: EV000934 Colour: RV000003

Degree of protection (IP): EV006405

Cover attachment: EV000115

Height: 44.0

Pret: 18,27 LEI (TVA inclus)

Detalii online: https://www.materialeelectrice.ro/km41222-04-pull-box-pentru-montaj-aparent-104x104x44-mm-pine-6-clema-s-6mm2-310224