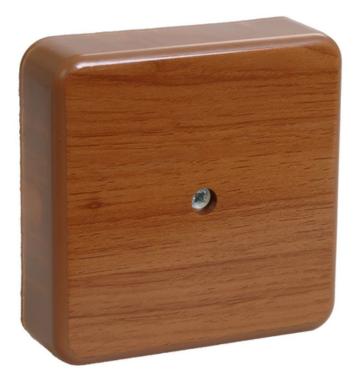

## IEK KM41222-05 PULL BOX PENTRU MONTAJ APARENT 100X100X44 MM OAK (6 CLEMA S 6 MM2)

Surface installation mounting boxes are designed for arranging cables and wires as well as for concealing and additional protection of commutation points. These boxes are used as a part of the electric channel system consisting of cable trays. For convenient installation, the boxes are delivered in set with a terminal block. - Material: polystyrene. - Color: white, ivory, lightwood, pine. - Protection degree: IP20.Quick and easy installation.

Commutation of wires and cables installed in open areas or inside plastic cable ducts, pipes. Clinches are available.Number of connection clamps: 6

Max. conductor cross section: 6.0

Length: 100.0 Width: 100.0 Depth: 44.0 Mounting method: EV000384 Number of inlets: 0 Material: EV000934 Colour: EV007239 Degree of protection (IP): EV006405 Cover attachment: EV000115 Height: 44.0 Pret: 18,27 LEI (TVA inclus)