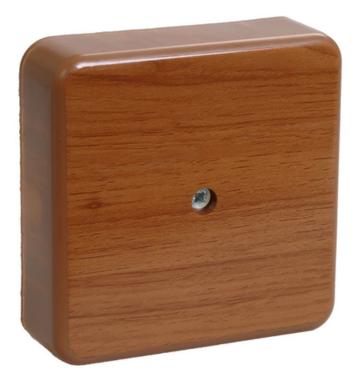

## IEK KM41219-05 PULL BOX PENTRU MONTAJ APARENT 100X100X29 MM OAK (6 CLEMA S 6MM2)

Surface installation mounting boxes are designed for arranging cables and wires as well as for concealing and additional protection of commutation points. These boxes are used as a part of the electric channel system consisting of cable trays. For convenient installation, the boxes are delivered in set with a terminal block. - Material: polystyrene. - Color: white, ivory, lightwood, pine. - Protection degree: IP20.Quick and easy installation.

Commutation of wires and cables installed in open areas or inside plastic cable ducts, pipes. Clinches are available.Number of connection clamps: 6

Max. conductor cross section: 6.0

Length: 100.0 Width: 100.0 Depth: 29.0 Mounting method: EV000384 Number of inlets: 0 Material: EV000934 Colour: EV007239 Degree of protection (IP): EV006405 Cover attachment: EV000115 Height: 29.0 Pret: 15,53 LEI (TVA inclus)