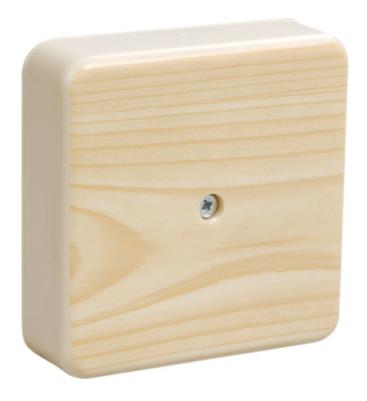

## <u>IEK KM41216-04 PULL BOX PENTRU MONTAJ APARENT 75X75X28 MM PINE (6</u> CLEMA S 6MM2)

Surface installation mounting boxes are designed for arranging cables and wires as well as for concealing and additional protection of commutation points. These boxes are used as a part of the electric channel system consisting of cable trays. For convenient installation, the boxes are delivered in set with a terminal block. - Material: polystyrene. - Color: white, ivory, lightwood, pine. - Protection degree: IP20.Quick and easy installation.

Commutation of wires and cables installed in open areas or inside plastic cable ducts, pipes.

Clinches are available. Number of connection clamps: 6

Max. conductor cross section: 6.0

Length: 75.0 Width: 75.0 Depth: 28.0

Mounting method: EV000384

Number of inlets: 0 Material: EV000934 Colour: RV000003

Degree of protection (IP): EV006405

Cover attachment: EV000115

Height: 28.0

Pret: 9,44 LEI (TVA inclus)

Detalii online: https://www.materialeelectrice.ro/km41216-04-pull-box-pentru-montaj-aparent-75x75x28-mm-pine-6-clema-s-6mm2-310215