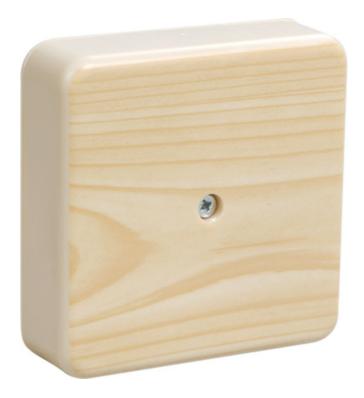

## IEK KM41212-04 PULL BOX PENTRU MONTAJ APARENT 75X75X20 MM PINE (6 CLEMA S 6MM2)

Surface installation mounting boxes are designed for arranging cables and wires as well as for concealing and additional protection of commutation points. These boxes are used as a part of the electric channel system consisting of cable trays. For convenient installation, the boxes are delivered in set with a terminal block. - Material: polystyrene. - Color: white, ivory, lightwood, pine. - Protection degree: IP20.Quick and easy installation.

Commutation of wires and cables installed in open areas or inside plastic cable ducts, pipes. Clinches are available.Number of connection clamps: 6

Max. conductor cross section: 6.0

Length: 75.0 Width: 75.0 Depth: 20.0 Mounting method: EV000384 Number of inlets: 0 Material: EV000934 Colour: RV000003 Degree of protection (IP): EV006405 Cover attachment: EV000115 Height: 20.0 Pret: 9,44 LEI (TVA inclus)