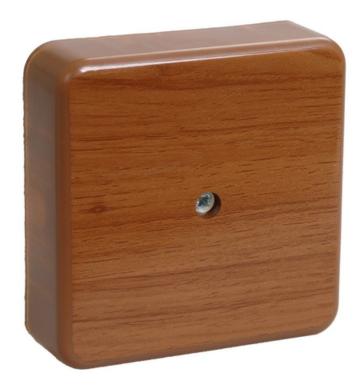

## <u>IEK KM41212-05 PULL BOX PENTRU MONTAJ APARENT 75X75X20 MM OAK (6</u> CLEMA S 6MM2)

Surface installation mounting boxes are designed for arranging cables and wires as well as for concealing and additional protection of commutation points. These boxes are used as a part of the electric channel system consisting of cable trays. For convenient installation, the boxes are delivered in set with a terminal block. - Material: polystyrene. - Color: white, ivory, lightwood, pine. - Protection degree: IP20.Quick and easy installation.

Commutation of wires and cables installed in open areas or inside plastic cable ducts, pipes.

Clinches are available. Number of connection clamps: 6

Max. conductor cross section: 6.0

Length: 75.0 Width: 75.0 Depth: 20.0

Mounting method: EV000384

Number of inlets: 0 Material: EV000934 Colour: EV007239

Degree of protection (IP): EV006405

Cover attachment: EV000115

Height: 20.0

Pret: 9,26 LEI (TVA inclus)

Detalii online: https://www.materialeelectrice.ro/km41212-05-pull-box-pentru-montaj-aparent-75x75x20-mm-oak-6-clema-s-6mm2-310206