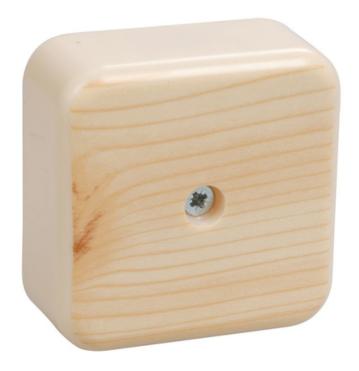

## <u>IEK KM41206-04 PULL BOX PENTRU MONTAJ APARENT 50X50X20 MM PINE (4</u> CLEMA S 3MM2)

Surface installation mounting boxes are designed for arranging cables and wires as well as for concealing and additional protection of commutation points. These boxes are used as a part of the electric channel system consisting of cable trays. For convenient installation, the boxes are delivered in set with a terminal block. - Material: polystyrene. - Color: white, ivory, lightwood, pine. - Protection degree: IP20.Quick and easy installation.

Commutation of wires and cables installed in open areas or inside plastic cable ducts, pipes.

Clinches are available. Number of connection clamps: 4

Max. conductor cross section: 3.0

Length: 50.0 Width: 50.0 Depth: 20.0

Mounting method: EV000384

Number of inlets: 0 Material: EV000934 Colour: RV000003

Degree of protection (IP): EV006405

Cover attachment: EV000115

Height: 20.0

Pret: 7,17 LEI (TVA inclus)

Detalii online: https://www.materialeelectrice.ro/km41206-04-pull-box-pentru-montaj-aparent-50x50x20-mm-pine-4-clema-s-3mm2-310203