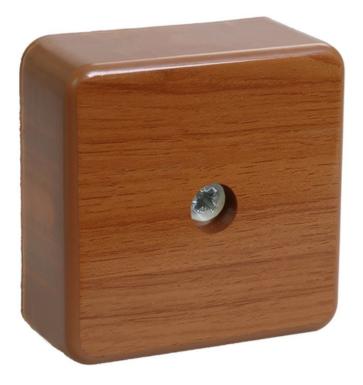

## IEK KM41206-05 PULL BOX PENTRU MONTAJ APARENT 50X50X20 MM OAK (4 CLEMA S 3MM2)

Surface installation mounting boxes are designed for arranging cables and wires as well as for concealing and additional protection of commutation points. These boxes are used as a part of the electric channel system consisting of cable trays. For convenient installation, the boxes are delivered in set with a terminal block. - Material: polystyrene. - Color: white, ivory, lightwood, pine. - Protection degree: IP20.Quick and easy installation.

Commutation of wires and cables installed in open areas or inside plastic cable ducts, pipes. Clinches are available.Number of connection clamps: 4

Max. conductor cross section: 3.0

Length: 50.0 Width: 50.0 Depth: 20.0 Mounting method: EV000384 Number of inlets: 0 Material: EV000934 Colour: EV007239 Degree of protection (IP): EV006405 Cover attachment: EV000115 Height: 20.0 Pret: 7,17 LEI (TVA inclus)