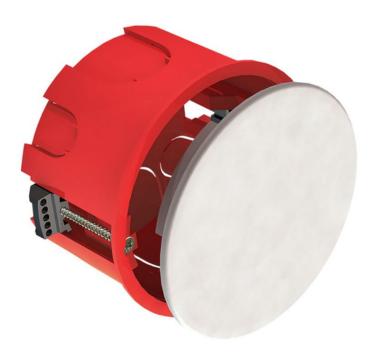

## IEK KM41025 PULL BOX PENTRU HOLLOW WALLS (IN SET WITH PLASTIC CLAMS) D80X40MM

This series of installation and distribution boxes is intended for mounting various electric installation equipment (sockets, switches, dimmers etc.) into hollow walls or divisions. With a cover, these devices can be applied as pull (distribution) boxes for cable and wire allocation. Material – PPR. KM41026 box base is made of ABC-plastic, cover – PS. Protection degree – IP20.Reliable and fast installation in hollow drywall walls and partitions for installation of electrical installation equipment. Diameter: 80