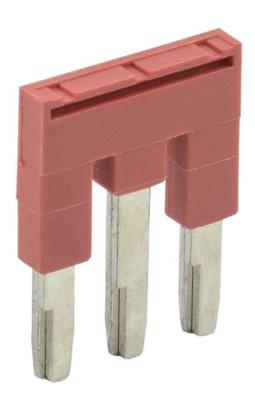

## IEK JUMPER PENTRU KPI-4MM2 3PIN

Jumpers (comb busbars) are used to electrical connection of rows of terminal assemblies of spring type (KPI spring terminals) in distribution systems. They are installed in the corresponding slots. They are made in the form of copper plates with 2, 3 or 10 outlets ofpin type, enclosed in an insulator. Double functional series of jumpers facilitates the task of potential distribution. Model: EV005494

Number of bridged clamps: 3

Rated current In: 31

Mounting method: EV005280

Colour: EV000233

Pret: 7,64 LEI (TVA inclus)

Detalii online: https://www.materialeelectrice.ro/jumper-pentru-kpi-4mm2-3pin-309425