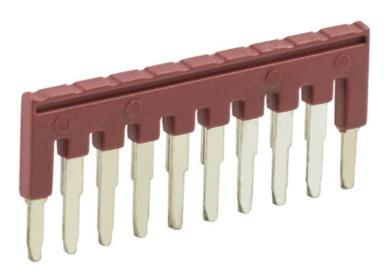

## IEK JUMPER PENTRU KPI-2,5MM2 10PIN

Jumpers (comb busbars) are used to electrical connection of rows of terminal assemblies of spring type (KPI spring terminals) in distribution systems. They are installed in the corresponding slots. They are made in the form of copper plates with 2, 3 or 10 outlets ofpin type, enclosed in an insulator. Double functional series of jumpers facilitates the task of potential distribution. Model: EV005494

Number of bridged clamps: 10

Rated current In: 24

Mounting method: EV005280

Colour: EV000233

Pret: 9,91 LEI (TVA inclus)

Detalii online: https://www.materialeelectrice.ro/jumper-pentru-kpi-2-5mm2-10pin-309420