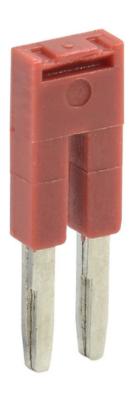

## IEK JUMPER PENTRU KPI-1,5MM2 2PIN

Jumpers (comb busbars) are used to electrical connection of rows of terminal assemblies of spring type (KPI spring terminals) in distribution systems. They are installed in the corresponding slots. They are made in the form of copper plates with 2, 3 or 10 outlets ofpin type, enclosed in an insulator. Double functional series of jumpers facilitates the task of potential distribution. Model: EV005494

Number of bridged clamps: 2

Rated current In: 18

Mounting method: EV005280

Colour: EV000233

Pret: 3,88 LEI (TVA inclus)

Detalii online: https://www.materialeelectrice.ro/jumper-pentru-kpi-1-5mm2-2pin-309418