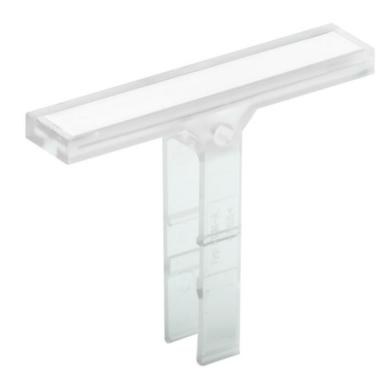

## IEK MARKING HOLDER PENTRU KPI ON THE END STOP

It is used in conjunction with the end stop (stop with marking) on the DIN rail. It is used for marking and visual separation of series of terminal assemblies and modular equipment, circuit breakers, and other DIN rail products. It is installed on the end stop (limiter). The package includes a marking strip. More possibilities for marking simplify the operation of implemented solutions. Width: 46

Height: 37

Hole diameter: 3 Width opening: 46 Colour: EV000127 Shape: EV000220

Material housing: EV000139 Pret: 1,31 LEI (TVA inclus)

Detalii online: https://www.materialeelectrice.ro/marking-holder-pentru-kpi-on-the-end-stop-309416