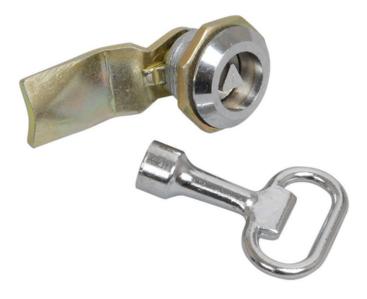

## IEK LOCK-LATCHWITH A TRIHEDRAL KEY IP54 (22-25/44)

These locks are made of chrome-plated steel. Metal keys are nickel-plated. Locks are intended for locking electric assemblies and panels in order to protect them from unauthorized access as well as moisture and dust ingress.Made of high-strength steel. Provide a high degree of protection IP54.Type of handle: EV000175 Type of closure: EV001412 Degree of protection (IP): EV006419 Width of the part to be locked: 20.0 Depth: 31.0 Diameter mounting hole: 22.0 Outer diameter of the incert: 28.0 Colour: IEK\_V0000244 Type of accessory: IEK\_V0000468 Pret: 29,68 LEI (TVA inclus)