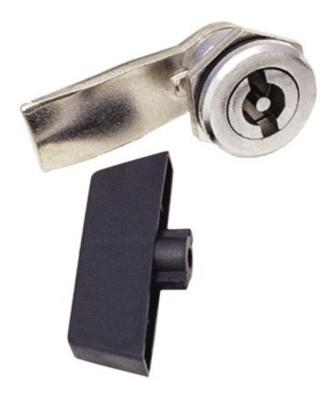

## IEK LOCK-LATCHPENTRU METAL BOXING WITH A PLASTIC KEY (22-17/46)

These locks are made of chrome-plated steel. Metal keys are nickel-plated. Locks are intended for locking electric assemblies and panels in order to protect them from unauthorized access as well as moisture and dust ingress.Made of high-strength steel.Type of handle: EV000175 Type of closure: EV001412 Width of the part to be locked: 19.0 Depth: 47.0 Diameter mounting hole: 22.0 Outer diameter of the incert: 28.0 Colour: IEK\_V0000244 Type of accessory: IEK\_V0000468 Pret: 11,70 LEI (TVA inclus)