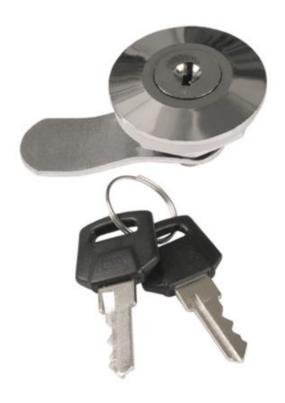

## **IEK LOCK 20-22/45 (6 PCS.)**

These locks are made of chrome-plated steel. Metal keys are nickel-plated. Locks are intended for locking electric assemblies and panels in order to protect them from unauthorized access as well as moisture and dust ingress. Made of high-strength steel. Type of handle: EV000175

Type of closure: EV001412

Width of the part to be locked: 17.0

Depth: 28.0

Diameter mounting hole: 22.0 Outer diameter of the incert: 36.0

Colour: IEK V0000244

Type of accessory: IEK\_V0000468

Pret: 8,84 LEI (TVA inclus)