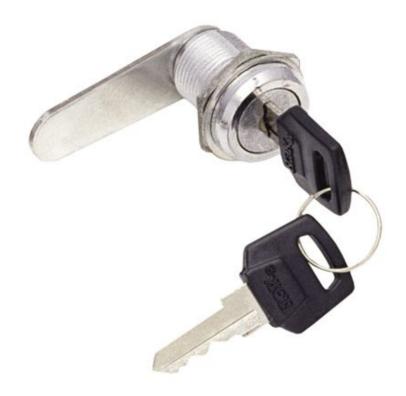

## **IEK LOCK 20-22/40 (6 PCS.)**

These locks are made of chrome-plated steel. Metal keys are nickel-plated. Locks are intended for locking electric assemblies and panels in order to protect them from unauthorized access as well as moisture and dust ingress. Made of high-strength steel. Type of handle: EV000175

Type of closure: EV001412

Width of the part to be locked: 17.0

Depth: 28.0

Diameter mounting hole: 22.0 Outer diameter of the incert: 36.0

Colour: IEK V0000244

Type of accessory: IEK\_V0000468

Pret: 8,84 LEI (TVA inclus)