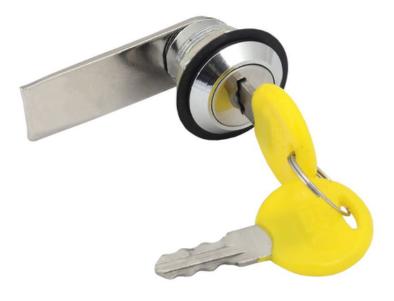

## **IEK LOCK 19-16/40 (10 PCS.)**

These locks are made of chrome-plated steel. Metal keys are nickel-plated. Locks are intended for locking electric assemblies and panels in order to protect them from unauthorized access as well as moisture and dust ingress.Made of high-strength steel.Type of handle: EV000175 Type of closure: EV001412 Width of the part to be locked: 15.0 Depth: 25.5 Diameter mounting hole: 19.0 Outer diameter of the incert: 27.5 Colour: IEK\_V0000244 Type of accessory: IEK\_V0000468 Pret: 7,94 LEI (TVA inclus)