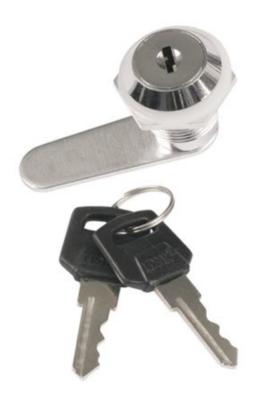

## **IEK LOCK 18-20/40**

These locks are made of chrome-plated steel. Metal keys are nickel-plated. Locks are intended for locking electric assemblies and panels in order to protect them from unauthorized access as well as moisture and dust ingress. Made of high-strength steel. Type of handle: EV000175

Type of closure: EV001412

Width of the part to be locked: 15.0

Depth: 32.5

Diameter mounting hole: 18.0 Outer diameter of the incert: 22.0

Colour: IEK V0000244

Type of accessory: IEK\_V0000468

Pret: 8,30 LEI (TVA inclus)