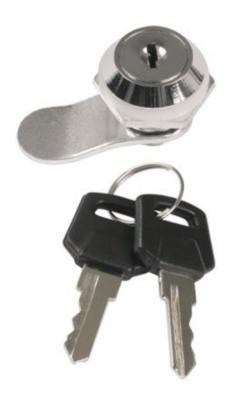

## **IEK LOCK 18-18/34**

These locks are made of chrome-plated steel. Metal keys are nickel-plated. Locks are intended for locking electric assemblies and panels in order to protect them from unauthorized access as well as moisture and dust ingress. Made of high-strength steel. Type of handle: EV000175

Type of closure: EV001412

Width of the part to be locked: 16.0

Depth: 28.0

Diameter mounting hole: 18.0 Outer diameter of the incert: 22.5

Colour: IEK V0000244

Type of accessory: IEK\_V0000468

Pret: 8,30 LEI (TVA inclus)