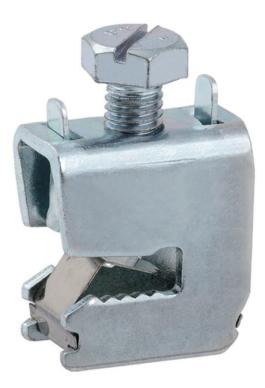

## IEK TERMINAL CLIPS PENTRU BUSBAR ZSHI 16-35 MM2 5 MM

Multipurpose clamps (terminals) are designed to connect conductors with cross-sections from 1 to 185 mm2 to flat copper and aluminum buses with a thickness of 5 or 10 mm for subsequent removal of voltage on the installed equipment. The use of open terminal block makes the process of connection of conductors as simple and fast as possible. The clamps are made of galvanized steel, they provide protection against temperature influences. An additional spring plate provides a secure clamp on the busbar and significantly reduces the "self-unscrewing effect". Max. conductor cross section: 35

Branch conductor section: 16...35

Ambient temperature: -45...+85 Busbar thickness: 5 Busbar width: 5...120 Suitable for: EV009241 Max. rated operation current Ie: 270 Pret: 10,21 LEI (TVA inclus)

Detalii online: https://www.materialeelectrice.ro/terminal-clips-pentru-busbar-zshi-16-35-mm2-5-mm-309212