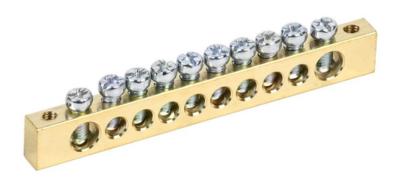

## IEK NEUTRAL BUS BARS WITH IZOLATORS 8X12MM 10/2 (10 GROUPS /FIXTURE AT THE EDGES)

Neutral non-insulated bus bars are used in electric panel equipment for connecting neutral operating (N) and protective conductors (PE). Bus is connected on the center (types 8/1; 14/1) and on the sides (type 8/2 and 14/2) through the neutral bus insulator onto a 35-mm DIN-rail and through the corner neutral bus insulators as well as directly onto the board panel. When connecting copper multicore wires to the buses, it is recommended to terminate them with terminal bushings. These buses are made of latten alloy.Made of brass. Wide range of models.Rated current In: 125 Material: EV000149 Type of surface: EV006034 Number of conduit outlets: 10 Sword length: 91 Type: IEK V0000461 Nominal voltage: 400 Minimum section: 40 Max. conductor cross section: 2,5...16 Ambient temperature: -40...50 Number of buses: EV000599 Model: EV000154 Pret: 12,66 LEI (TVA inclus)