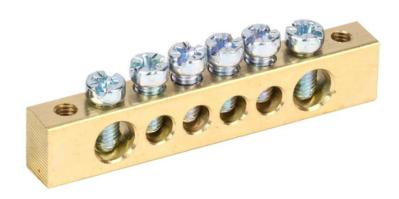

## IEK NEUTRAL BUS BARS WITH IZOLATORS 8X12MM 6/2 (6 GROUPS /FIXTURE AT THE EDGES)

Neutral non-insulated bus bars are used in electric panel equipment for connecting neutral operating (N) and protective conductors (PE). Bus is connected on the center (types 8/1; 14/1) and on the sides (type 8/2 and 14/2) through the neutral bus insulator onto a 35-mm DIN-rail and through the corner neutral bus insulators as well as directly onto the board panel. When connecting copper multicore wires to the buses, it is recommended to terminate them with terminal bushings. These buses are made of latten alloy.Made of brass. Wide range of models.Rated current In: 125