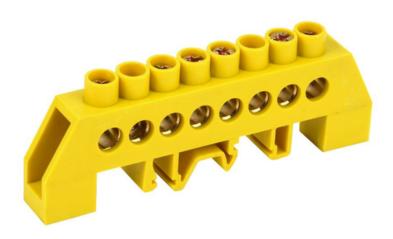

## IEK NEUTRAL BUS BARS IN COMBINED DIN-IZOLATORS OF "BEARING" TYPE SHNI-8X12-8-KS-ZH

Neutral bus bars with SCHNI-type insulator are intended for electric and mechanical connection of neutral operating and protective conductors. Constructively, SCHNI buses are made of a latten alloy bus placed onto a plastic insulator made of self-extinguishing plastic. Standard exploitation conditions: - ambient temperature: from –40 to +50 C; - relative humidity: under 90%. The bus isolator is made of non-combustible materials.

Wide range of models.Rated current In: 125

Material: EV000149

Type of surface: EV006034 Number of conduit outlets: 8

Type: IEK\_V0000121 Nominal voltage: 400

Max. conductor cross section: 16/16 Ambient temperature: -40...50

Width: 95 Height: 34,5 Depth: 25

Number of buses: EV000599

Model: EV000154

Pret: 11,41 LEI (TVA inclus)

Detalii online: https://www.materialeelectrice.ro/neutral-bus-bars-in-combined-din-izolators-of-bearing-type-shni-8x12-8-ks-zh-309146