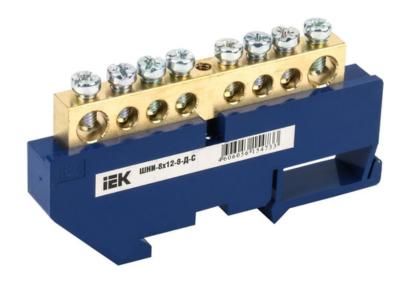

## IEK NEUTRAL BUS BAR WITH DIN-IZOLATOR SHNI-8X12-8-D-S

Neutral bus bars with SCHNI-type insulator are intended for electric and mechanical connection of neutral operating and protective conductors. Constructively, SCHNI buses are made of a latten alloy bus placed onto a plastic insulator made of self-extinguishing plastic. Standard exploitation conditions: - ambient temperature: from -40 to +50 C; - relative humidity: under 90%. The bus isolator is made of non-combustible materials.