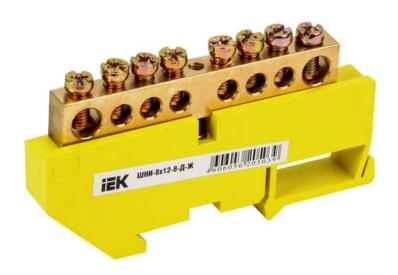

## IEK NEUTRAL BUS BAR WITH DIN-IZOLATOR SHNI-8X12-8-D-ZH

Neutral bus bars with SCHNI-type insulator are intended for electric and mechanical connection of neutral operating and protective conductors. Constructively, SCHNI buses are made of a latten alloy bus placed onto a plastic insulator made of self-extinguishing plastic. Standard exploitation conditions: - ambient temperature: from -40 to +50 C; - relative humidity: under 90%. The bus isolator is made of non-combustible materials.

Wide range of models.Rated current In: 125

Material: EV000149

Type of surface: EV006034 Number of conduit outlets: 8

Type: IEK\_V0000119 Nominal voltage: 400

Max. conductor cross section: 25/10 Ambient temperature: -40...50

Width: 88,5 Height: 45,4 Depth: 12

Number of buses: EV000599

Model: EV000154

Pret: 11,35 LEI (TVA inclus)

Detalii online: https://www.materialeelectrice.ro/neutral-bus-bar-with-din-izolator-shni-8x12-8-d-zh-309144