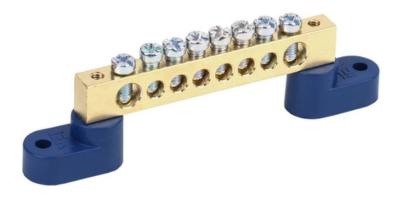

## IEK NEUTRAL BUS BARS WITH TWO CORNER IZOLATORS SHNI-8X12-8-U2-S

Neutral bus bars with SCHNI-type insulator are intended for electric and mechanical connection of neutral operating and protective conductors. Constructively, SCHNI buses are made of a latten alloy bus placed onto a plastic insulator made of self-extinguishing plastic. Standard exploitation conditions: - ambient temperature: from -40 to +50 C; - relative humidity: under 90%.Bus isolators are made of non-combustible materials.

Wide range of models.Rated current In: 125 Material: EV000149 Type of surface: EV006034 Number of conduit outlets: 8 Type: IEK\_V0000117 Nominal voltage: 400 Max. conductor cross section: 25/10 Ambient temperature: -40...50 Width: 67...95 Height: 29,3 Depth: 15...29 Number of buses: EV000599 Model: EV000154 Pret: 11,35 LEI (TVA inclus)