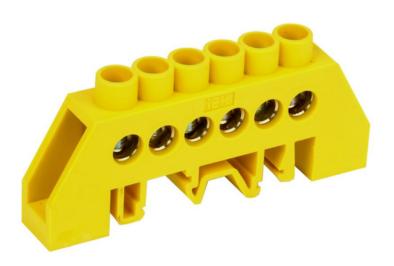

## IEK NEUTRAL BUS BARS IN COMBINED DIN-IZOLATORS OF "BEARING" TYPE SHNI-8X12-6-KS-ZH

Neutral bus bars with SCHNI-type insulator are intended for electric and mechanical connection of neutral operating and protective conductors. Constructively, SCHNI buses are made of a latten alloy bus placed onto a plastic insulator made of self-extinguishing plastic. Standard exploitation conditions: - ambient temperature: from –40 to +50 C; - relative humidity: under 90%. The bus isolator is made of non-combustible materials.

Wide range of models.Rated current In: 125

Material: EV000149

Type of surface: EV006034 Number of conduit outlets: 6

Type: IEK\_V0000121 Nominal voltage: 400

Max. conductor cross section: 16/16 Ambient temperature: -40...50

Width: 78 Height: 34,5 Depth: 25

Number of buses: EV000599

Model: EV000154

Pret: 8,84 LEI (TVA inclus)

Detalii online: https://www.materialeelectrice.ro/neutral-bus-bars-in-combined-din-izolators-of-bearing-type-shni-8x12-6-ks-zh-309140