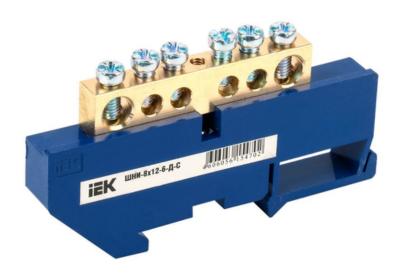

## IEK NEUTRAL BUS BAR WITH DIN-IZOLATOR SHNI-8X12-6-D-S

Neutral bus bars with SCHNI-type insulator are intended for electric and mechanical connection of neutral operating and protective conductors. Constructively, SCHNI buses are made of a latten alloy bus placed onto a plastic insulator made of self-extinguishing plastic. Standard exploitation conditions: - ambient temperature: from -40 to +50 C; - relative humidity: under 90%. The bus isolator is made of non-combustible materials.

Wide range of models.Rated current In: 125

Material: EV000149

Type of surface: EV006034 Number of conduit outlets: 6

Sword length: 57 Type: IEK\_V0000119 Nominal voltage: 400

Max. conductor cross section: 25/10 Ambient temperature: -40...50

Width: 88,5 Height: 45,4 Depth: 12

Number of buses: EV000599

Model: EV000154

Pret: 9,02 LEI (TVA inclus)

Detalii online: https://www.materialeelectrice.ro/neutral-bus-bar-with-din-izolator-shni-8x12-6-d-s-309139